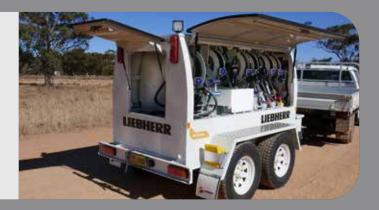

#### **POWER SUPPLY**

Optional diesel-powered generator sets to provide primary, or auxiliary power.

#### **WASTE OIL**

Waste fluids system configured for evacuating, and out loading waste fluids direct from the machine. Also fitted with a drainage station for filters etc.

#### PROMOTE YOUR COMPANY

Large spaces available for applying your company branding, making these trailers a mobile sign board.

#### **STORAGE**

Easily accessible, secure storage area for filters and tools.

Contact us to discuss YOUR unique requirements!