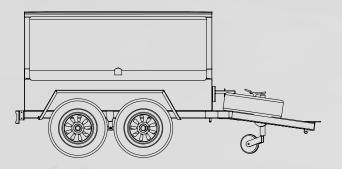

#### **APPEARANCE**

Our Multiserve service trailers boast an aesthetically pleasing exterior, which adds value to your company image, and presents a professional image to the public.

#### **SECURITY**

The trailer is completely enclosed, which provides security, and protection of the dispensing equipment from the elements, greatly improving durability.

#### **FLEXIBILITY**

These mine-spec service trailers are engineered to deliver outstanding performance in the toughest mine environments.

They are available in 2,000, 3,000, 3,500 and 4,500 kilogram gross vehicle mass capacity.

#### **OPERATOR PROTECTION**

One-piece, top hinged doors provide the operator with shelter from the sun and rain.

Contact us to discuss YOUR unique requirements!