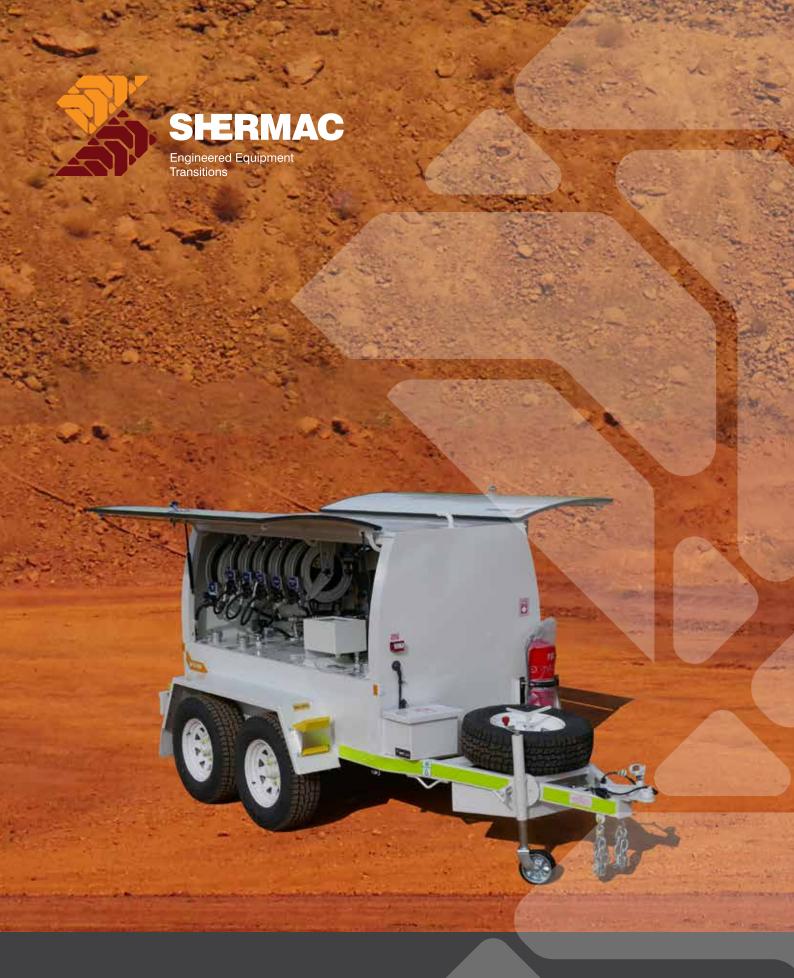

MULTISERVE SERVICE TRAILERS

# TOUGH, SMART, SAFE AND GREAT VALUE.

Shermac have been designing and building industry-spec service trailers for mining, civil, and commercial operators across Australia and New Zealand since 2002.

We understand with in-field servicing, efficiency is key to business profits. We realise every minute of machinery downtime means money straight off the bottom line.

Which is why our Multiserve service trailers are engineered to meet each client's unique technical specs and servicing requirements, making them an ideal service solution for out in the field.

These trailers are designed and tested to ensure they deliver outstanding performance in even the harshest and most remote environments.

#### PERFORMANCE, RELIABILITY, FLEXIBILITY.

Our service trailers have been designed to cater to every site situation, and tank capacities can be configured to suit every application. This improves performance by having what you need on board, without carrying around excess product. Also, a range of different products can be carried, such as; oils, diesel, coolant, and water.

These service trailers have been designed to handle the toughest working environments. We extensively tested these units in Western Australia's Pilbara region, where the terrain is harsh, and distances between work sites can be immense.