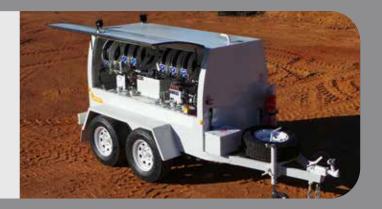

#### **APPEARANCE**

Our Multiserve service trailers boast an aesthetically pleasing exterior, which adds value to your company image, and presents a professional image to the public.

#### **SECURITY**

The trailer is completely enclosed, which provides security, and protection of the dispensing equipment from the elements, greatly improving durability.

#### **FLEXIBILITY**

These mine-spec service trailers are engineered to deliver outstanding performance in the toughest mine environments.

They are available in 2,000, 3,000, 3,500 and 4,500 kilogram gross vehicle mass capacity.

#### **OPERATOR PROTECTION**

One-piece, top hinged doors provide the operator with shelter from the sun and rain.

Contact us to discuss YOUR unique requirements!