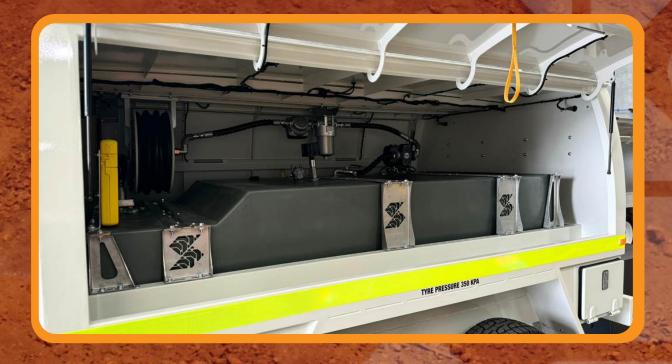

#### **SPECIFICATIONS**

- Easily accessible and secure storage area
- Fully enclosed, providing protection from the elements, as well as large external areas for your company's branding
- Fully Mine Spec
- Fully Self bunded
- The ultimate solution for your onsite refuelling needs
- Option of a range of power sources
- Unique poly tank system to reduce tare weight and increase durability
- Available with independent off-road suspension or standard on-road suspension