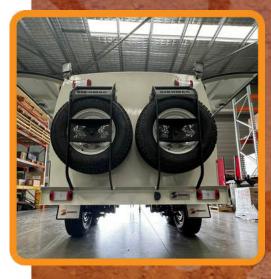

#### **SPECIFICATIONS**

- Easily accessible and secure storage area
- Fully enclosed, providing protection from the elements, as well as large external areas for your company's branding
- Fully Mine Spec
- Fully Self bunded
- The ultimate solution for your onsite refuelling needs
- Option of a range of power sources
- Unique poly tank system to reduce tare weight and increase durability
- Available with independent off-road suspension or standard on-road suspension