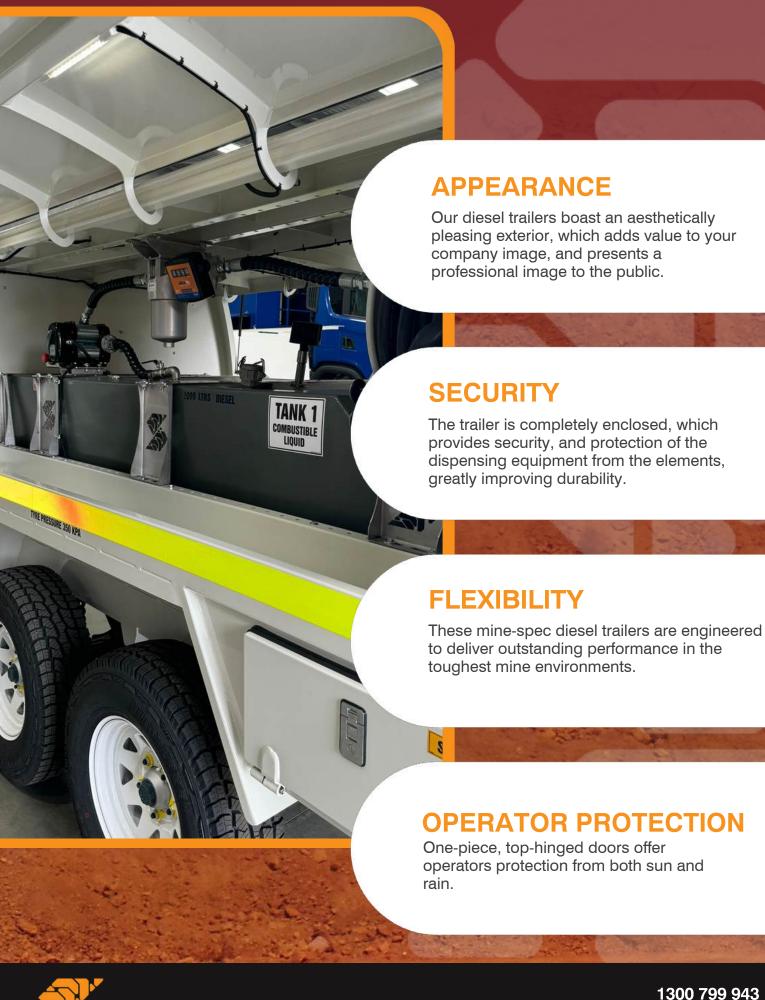

Our diesel trailers are designed with durability, versatility, and safety in mind, ensuring your business can continue to progress without the disruptions caused by fuel shortages.

#### **SPECIFICATIONS**

- Easily accessible and secure storage area
- Fully enclosed, providing protection from the elements, as well as large external areas for your company's branding
- Fully Mine Spec
- Fully Self bunded
- The ultimate solution for your onsite refuelling needs
- Option of a range of power sources
- Unique poly tank system to reduce tare weight and increase durability
- Available with independent off-road suspension or standard on-road suspension