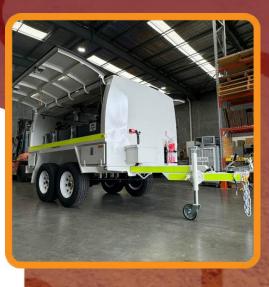

#### **SPECIFICATIONS**

- Easily accessible and secure storage area
- Fully enclosed, providing protection from the elements, as well as large external areas for your company's branding
- Fully Mine Spec
- Fully Self bunded
- The ultimate solution for your onsite refuelling needs
- Option of a range of power sources
- Unique poly tank system to reduce tare weight and increase durability
- Available with independent off-road suspension or standard on-road suspension