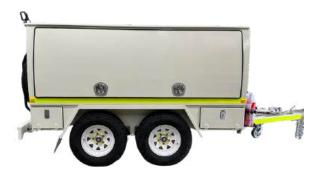

## DIESEL TRAILER

### MTSD1500-2

1200L Tank Capacity

#### MTSD2000-2

2000L Tank Capacity

#### **SPECIFICATIONS**

- Easily accessible and secure storage area
- Fully enclosed, providing protection from the elements, as well as large external areas for your company's branding
- Fully Mine Spec
- Fully Self bunded
- The ultimate solution for your onsite refuelling needs
- Option of a range of power sources
- Unique poly tank system to reduce tare weight and increase durability
- Available with independent off-road suspension or standard on-road suspension