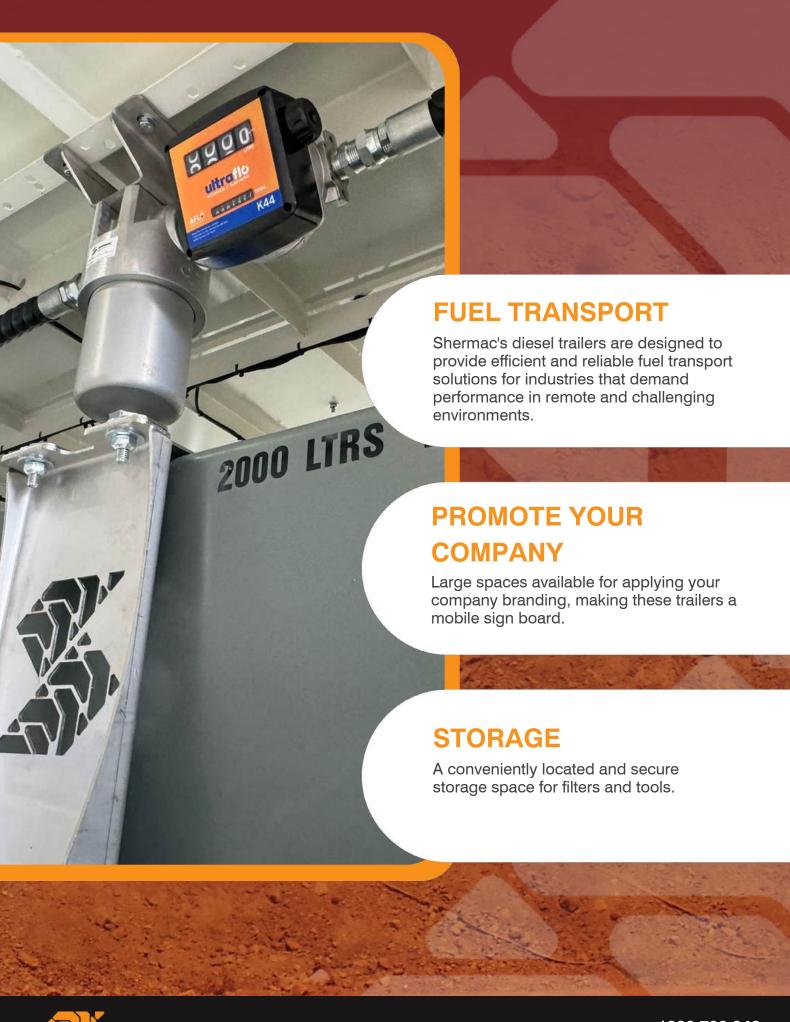

#### **SPECIFICATIONS**

- Easily accessible and secure storage area
- Fully enclosed, providing protection from the elements, as well as large external areas for your company's branding
- Fully Mine Spec
- Fully Self bunded
- The ultimate solution for your onsite refuelling needs
- Option of a range of power sources
- Unique poly tank system to reduce tare weight and increase durability
- Available with independent off-road suspension or standard on-road suspension