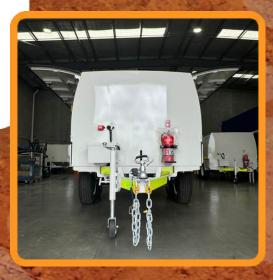

#### **SPECIFICATIONS**

- Easily accessible and secure storage area
- Fully enclosed, providing protection from the elements, as well as large external areas for your company's branding
- Fully Mine Spec
- Fully Self bunded
- The ultimate solution for your onsite refuelling needs
- Option of a range of power sources
- Unique poly tank system to reduce tare weight and increase durability
- Available with independent off-road suspension or standard on-road suspension