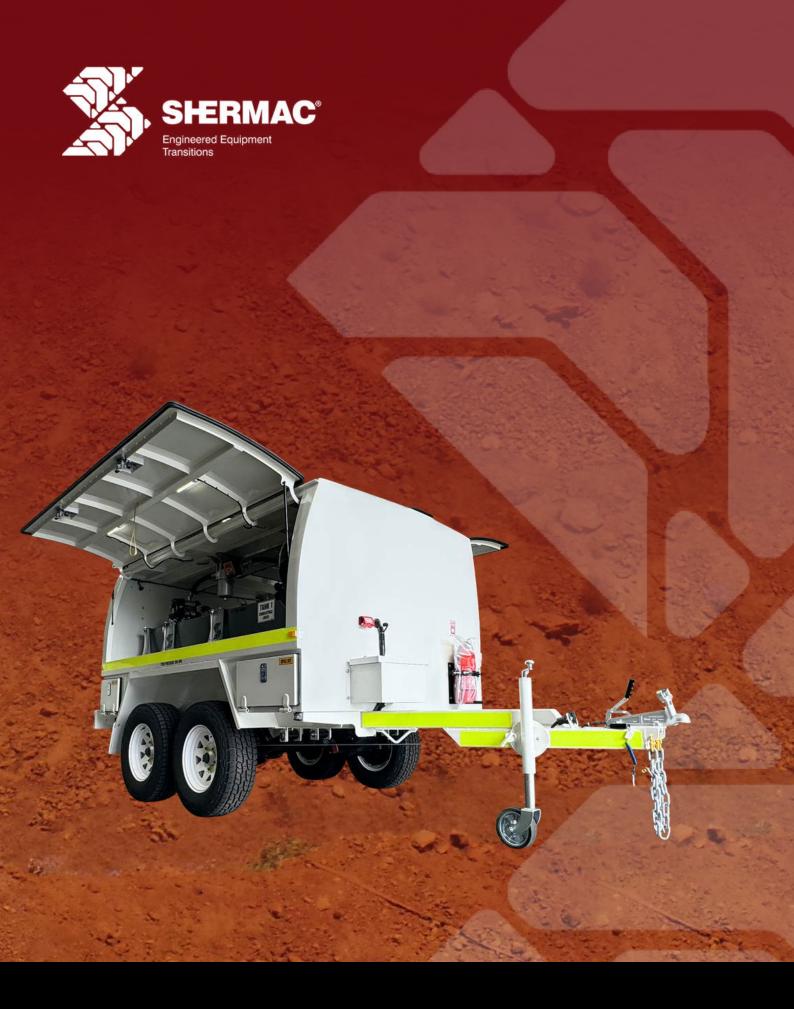

## DIESEL TRAILER

# EXPERIENCE THAT'S DRIVING A NEW ERA IN VEHICLE ENGINEERING

In sectors such as mining, construction, agriculture, and civil works, downtime can be expensive, making the efficient operation of equipment a top priority. A crucial factor in maintaining this operational efficiency is ensuring a consistent and dependable fuel supply for your heavy machinery, no matter where the job leads. This is where Shermac Diesel Trailers shine—offering a safe, robust, and highly effective solution for transporting and dispensing diesel fuel in even the most demanding environments.

Our diesel trailers are designed with durability, versatility, and safety in mind, ensuring your business can continue to progress without the disruptions caused by fuel shortages.

#### **SPECIFICATIONS**

- Easily accessible and secure storage area
- Fully enclosed, providing protection from the elements, as well as large external areas for your company's branding
- Fully Mine Spec
- Fully Self bunded
- The ultimate solution for your onsite refuelling needs
- Option of a range of power sources
- Unique poly tank system to reduce tare weight and increase durability
- Available with independent off-road suspension or standard on-road suspension