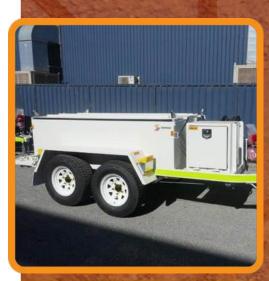

# WASTE OIL TRAILER

## EXPERIENCE THAT'S DRIVING A NEW ERA IN VEHICLE ENGINEERING

Shermac's Waste Oil Trailers are purpose-engineered to provide an efficient and environmentally responsible solution for managing waste oil and other fluids in demanding work environments.

Designed with the needs of mining operations in mind, these trailers combine robust construction, innovative features, and industry-leading compliance to deliver exceptional performance on-site.

#### Durability You Can Rely On:

Shermac Waste Oil Trailers are constructed with heavy-duty materials and a reinforced chassis, ensuring they withstand the rigors of daily use in even the harshest conditions. Whether it's extreme weather or rugged terrain, these trailers are built to last.

#### Advanced Pumping and Storage Systems:

Each trailer is equipped with high-performance pumping systems that allow for quick and safe waste oil collection and transfer.