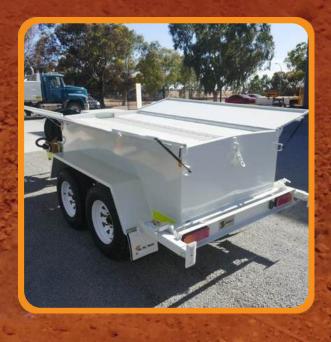

### **2000L MEDIUM PROFILE TRAILER**

## **SPECIFICATIONS**

- Advanced spill control measures and secure storage systems/spill kit
- Fully Mine Spec
- Fully Self bunded
- C The ultimate solution for your onsite waste management needs
- Available with independent off-road suspension or standard on-road suspension.
- Available in 1000L or 2000L capacity