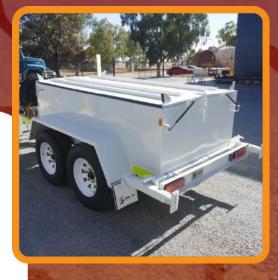

## THE WASTE OIL TRAILER RANGE

## **SPECIFICATIONS**

- Advanced spill control measures and secure storage systems/spill kit
- Fully Mine Spec
- Fully Self bunded
- C The ultimate solution for your onsite waste management needs
- Available with independent off-road suspension or standard on-road suspension.
- Available in 1000L or 2000L capacity