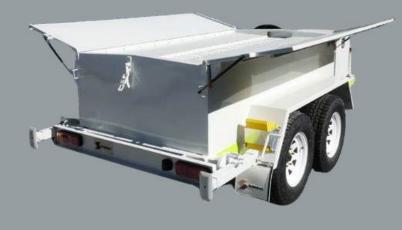

### **2000L MEDIUM PROFILE TRAILER**

## **SPECIFICATIONS**

- Advanced spill control measures and secure storage systems/spill kit
- Fully Mine Spec
- Fully Self bunded
- C The ultimate solution for your onsite waste management needs
- Available with independent off-road suspension or standard on-road suspension.
- Available in 1000L or 2000L capacity