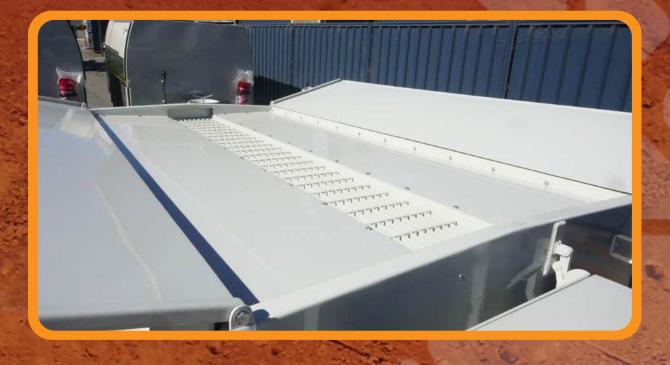

## **1000L LOW PROFILE TRAILER**

MAC

C Low profile 1000L waste oil trailer is designed to go under the slewing ring of an excavator

66

66

Our new service trailer is an absolute winner, with field maintenance enjoying the reduced scheduled service times as a result of a well- prepared unit