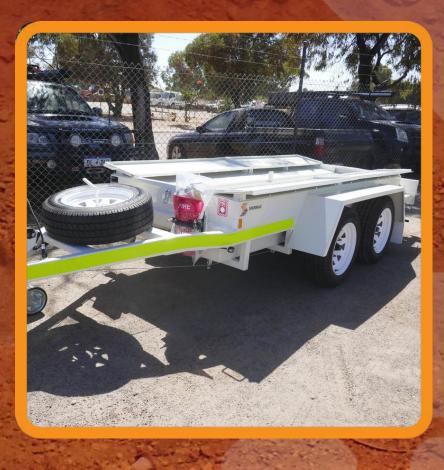

ering solutions that work as hard as you do.









## PERFORMANCE. RELIABILITY. FLEXIBILITY.

#### Durability You Can Rely On:

Shermac Waste Oil Trailers are constructed with heavy-duty materials and a reinforced chassis, ensuring they withstand the rigors of daily use in even the harshest conditions. Whether it's extreme weather or rugged terrain, these trailers are built to last.

#### Advanced Pumping and Storage Systems:

Each trailer is equipped with high-performance pumping systems that allow for quick and safe waste oil collection and transfer.

#### Designed with Safety in Mind:

Safety is a priority at Shermac. Our waste oil trailers feature user-friendly controls, spill containment systems, and non-slip work surfaces, all of which help protect your team and the environment.





## THE WASTE OIL TRAILER RANGE

## **1000L LOW PROFILE TRAILER**



### **2000L MEDIUM PROFILE TRAILER**





## **SPECIFICATIONS**

- Advanced spill control measures and secure storage systems/spill kit
- Fully Mine Spec
- Fully Self bunded
- C The ultimate solution for your onsite waste management needs
- Available with independent off-road suspension or standard on-road suspension.
- Available in 1000L or 2000L capacity

MAC

C Low profile 1000L waste oil trailer is designed to go under the slewing ring of an excavator











66

66

Our new service trailer is an absolute winner, with field maintenance enjoying the reduced scheduled service times as a result of a well- prepared unit



The trailers make us look more professional, and because they have everything on board, it all