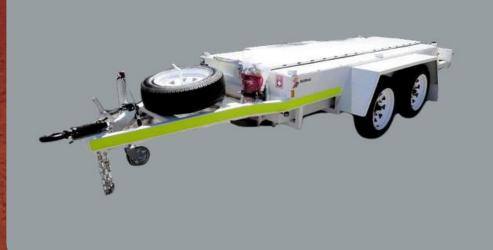

## **1000L LOW PROFILE TRAILER**

## **SPECIFICATIONS**

- Advanced spill control measures and secure storage systems/spill kit
- Fully Mine Spec
- Fully Self bunded
- C The ultimate solution for your onsite waste management needs
- Available with independent off-road suspension or standard on-road suspension.
- Available in 1000L or 2000L capacity

MAC

C Low profile 1000L waste oil trailer is designed to go under the slewing ring of an excavator

66

66

Our new service trailer is an absolute winner, with field maintenance enjoying the reduced scheduled service times as a result of a well- prepared unit