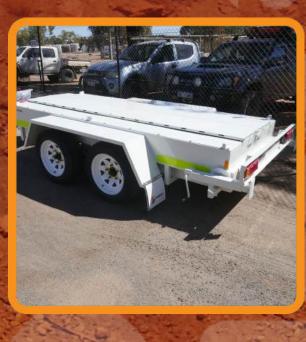

ener future.

#### Perfect for Remote Operations

In remote and off-road environments, reliability is essential. Shermac Waste Oil Trailers are built to mine-spec standards, making them ideal for operations in isolated locations. Their robust construction, easy mobility, and dependable systems ensure they perform reliably wherever they're needed.

#### A Trusted Partner in Equipment Solutions

Choosing Shermac means partnering with an Australian company dedicated to quality, innovation, and customer satisfaction. All our products are manufactured in our ISO 9001-certified facilities, ensuring they meet the highest standards of craftsmanship and performance. With a team of experts ready to provide ongoing support, Shermac is committed to delivering solutions that work as hard as you do.









## PERFORMANCE. RELIABILITY. FLEXIBILITY.

#### Durability You Can Rely On:

Shermac Waste Oil Trailers are constructed with heavy-duty materials and a reinforced chassis, ensuring they withstand the rigors of daily use in even the harshest conditions. Whether it's extreme weather or rugged terrain, these trailers are built to last.

#### Advanced Pumping and Storage Systems:

Each trailer is equipped with high-performance pumping systems that allow for quick and safe waste oil collection and transfer.

#### Designed with Safety in Mind:

Safety is a priority at Shermac. Our waste oil trailers feature user-friendly controls, spill containment systems, and non-slip work surfaces, all of which help protect your team and the environment.





## THE WASTE OIL TRAILER RANGE

## **1000L L